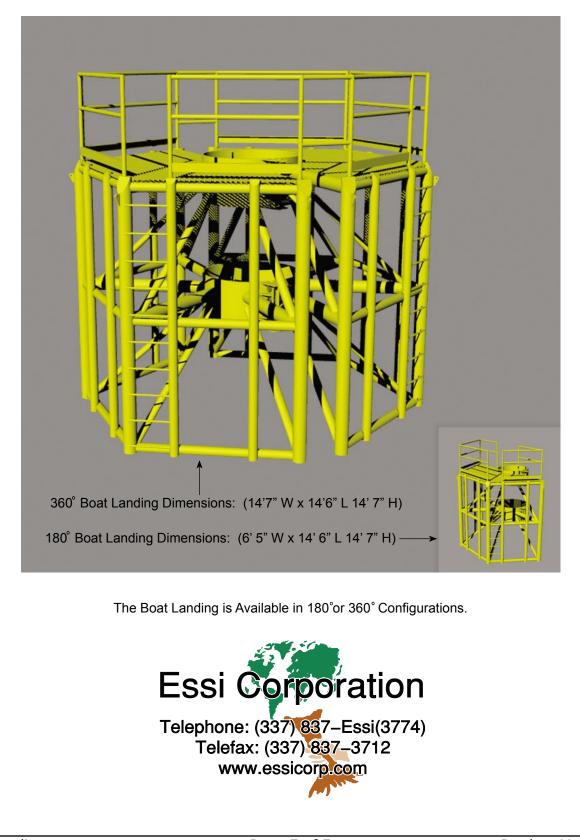

The most common clamp diameter is (48 In.). Clamp diameter sizes are also available for (60 In.) and (36 In.) wells.

Optional Fabrication includes ladder/cage, and boat landing (180° or 360° configurations).