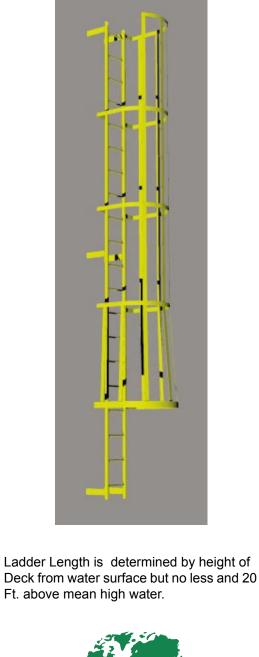

The most common clamp diameter is (48 In.). Clamp diameter sizes are also available for (60 In.) and (36 In.) wells.

Optional Fabrication includes ladder/cage, and boat landing (180° or 360° configurations).