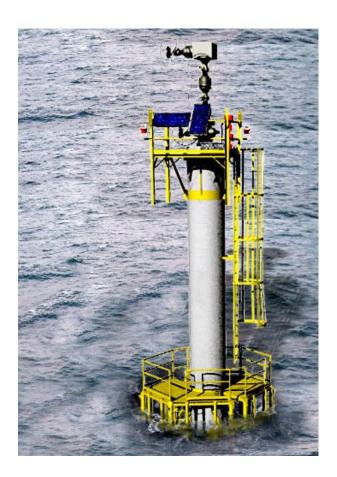

The Essi Corporation (8 Ft. x 6 Ft.) "Clamp-On" Deck With Hand Rails is ideal for remote "satellite well" applications.

The (8 Ft. x 6 Ft.) "Clamp-On" Deck is fabricated with lifting eyes on each corner. The grated deck is able to accommodate the pre-installed required United States Coast Guard (USCG) approved Aids To Navigation with extra room for additional production equipment.

The most common clamp diameter is (48 In.). Clamp diameter sizes are also available for (60 In.) and (36 In.) wells.

Optional Fabrication includes ladder/cage, and boat landing (180° or 360° configurations).