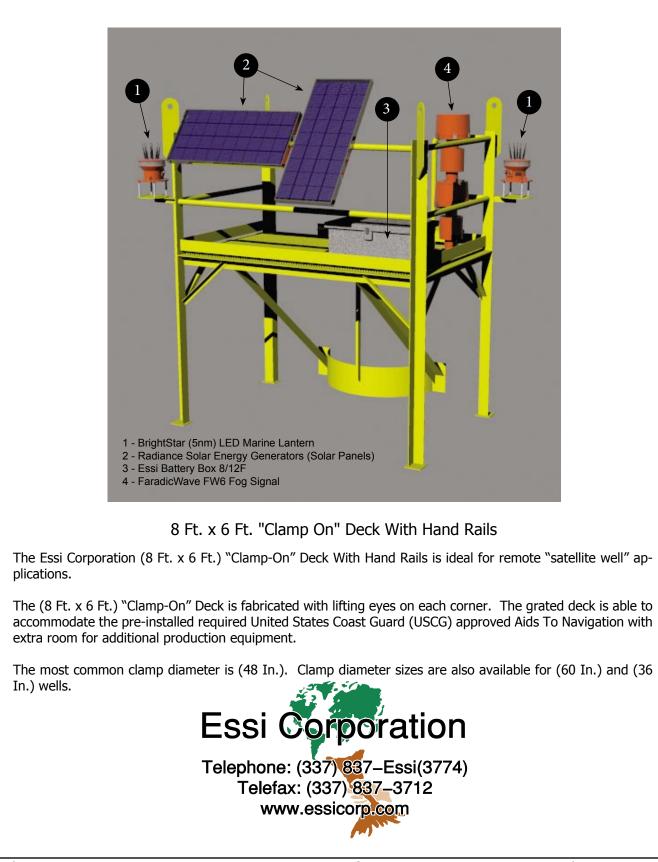

The Essi Corporation (8 Ft. x 6 Ft.) "Clamp-On" Deck With Hand Rails is ideal for remote "satellite well" applications.

The (8 Ft. x 6 Ft.) "Clamp-On" Deck is fabricated with lifting eyes on each corner. The grated deck is able to accommodate the pre-installed required United States Coast Guard (USCG) approved Aids To Navigation with extra room for additional production equipment.

The most common clamp diameter is (48 In.). Clamp diameter sizes are also available for (60 In.) and (36 In.) wells.

Optional Fabrication includes ladder/cage, and boat landing (180° or 360° configurations).