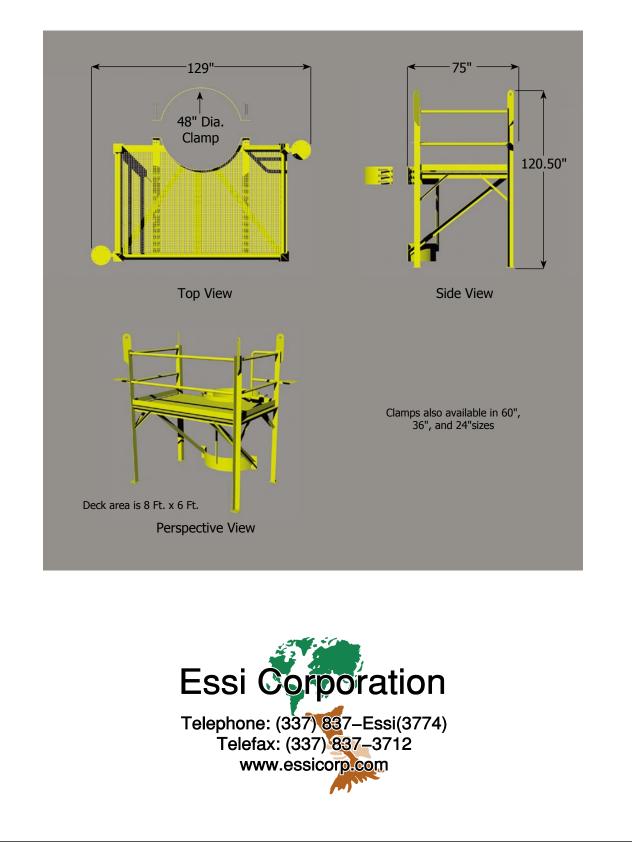

The most common clamp diameter is (48 In.). Clamp diameter sizes are also available for (60 In.) and (36 In.) wells.

Optional Fabrication includes ladder/cage, and boat landing (180° or 360° configurations).